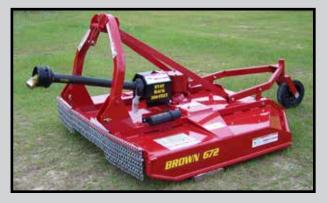

## 600 SERIES

202 MPH

All Brown 600 Series Rotary Cutters are engineered to give you years of

dependable service and performance.

| <b>Model Specifications</b> |                  |                  |
|-----------------------------|------------------|------------------|
| Model                       | Brown 672HD      | Brown 684        |
| Weight                      | 1600 Lbs.        | 2200 Lbs.        |
| Width Of Cut                | 72 Inches        | 84 Inches        |
| Width Of Deck               | 81 Inches        | 93 Inches        |
| Blade Bar/Weight            | 1 1/4" / 225 lbs | 1" / 360 lbs     |
| Tail Wheel(s) 5.00 x 8      | 1                | 2                |
| Gear Box Rating             | 145 HP @ 540 RPM | 145 HP @ 540 RPM |
| Hitch/Clevis Size           | Cat II           | Cat II           |
| Drive Shaft                 | Size 8           | Size 8           |
| Slip Clutch                 | 4 Disc           | 4 Disc           |
| Blade Tip Speed             | 15,260 FPM       | 17,803 FPM       |

173 MPH

Brown 600 Series Cutters are designed to be rugged machines that can handle super heavy cutting. Brown 600 Cutters are perfect for Right Of Way maintenance and heavy brush shredding. The heavy construction is tough enough to cut heavy brush and trees up to four inches in diameter. Easy cutting adjustments allow cutting heights from two to twelve inches. The heavy construction and balanced blade carrier keeps vibration to a minimum and the closed rear maximizes mulching of the material. For added operator safety, we include a standard front chain curtain. Available options include, a rear chain curtain and 1000 RPM models.