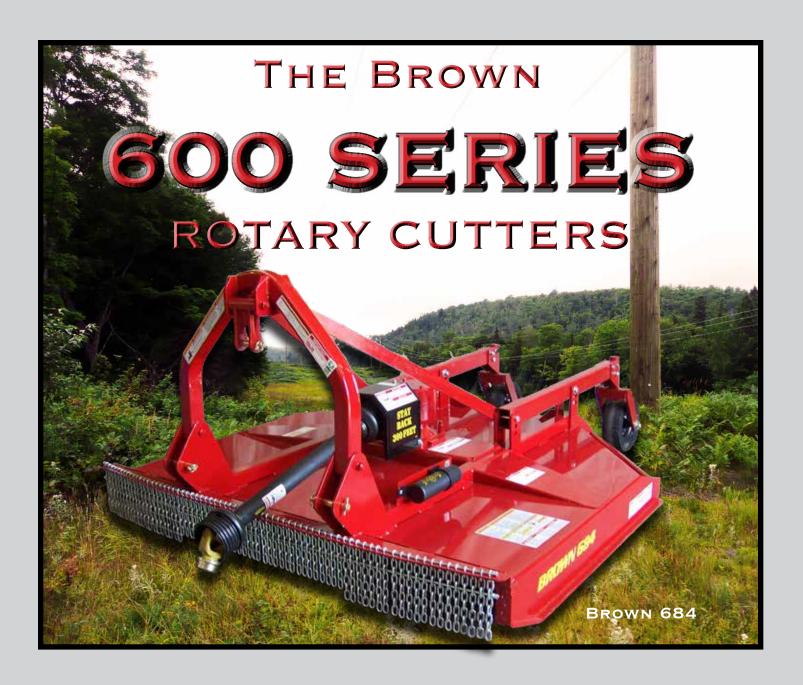

## 600 SERIES

202 MPH

All Brown 600 Series Rotary Cutters are engineered to give you years of

dependable service and performance.

| <b>Model Specifications</b> |                  |                  |
|-----------------------------|------------------|------------------|
| Model                       | Brown 672HD      | Brown 684        |
| Weight                      | 1600 Lbs.        | 2200 Lbs.        |
| Width Of Cut                | 72 Inches        | 84 Inches        |
| Width Of Deck               | 81 Inches        | 93 Inches        |
| Blade Bar/Weight            | 1 1/4" / 225 lbs | 1" / 360 lbs     |
| Tail Wheel(s) 5.00 x 8      | 1                | 2                |
| Gear Box Rating             | 145 HP @ 540 RPM | 145 HP @ 540 RPM |
| Hitch/Clevis Size           | Cat II           | Cat II           |
| Drive Shaft                 | Size 8           | Size 8           |
| Slip Clutch                 | 4 Disc           | 4 Disc           |
| Blade Tip Speed             | 15,260 FPM       | 17,803 FPM       |

173 MPH

Brown 600 Series Cutters are designed to be rugged machines that can handle super heavy cutting. Brown 600 Cutters are perfect for Right Of Way maintenance and heavy brush shredding. The heavy construction is tough enough to cut heavy brush and trees up to four inches in diameter. Easy cutting adjustments allow cutting heights from two to twelve inches. The heavy construction and balanced blade carrier keeps vibration to a minimum and the closed rear maximizes mulching of the material. For added operator safety, we include a standard front chain curtain. Available options include, a rear chain curtain and 1000 RPM models.

## **General Specifications**

At Rated RPM

| Deck Design                       | Taper Back - Reinforced   |  |
|-----------------------------------|---------------------------|--|
| Height of Cut                     | 2 Inches to 12 Inches     |  |
| <b>Deck Construction</b>          | Fully Welded 1/4" Steel   |  |
| Gear Box Ratio                    | 1:1.5                     |  |
| Blades (Ultra-Kor <sup>TM</sup> ) | 5/8" x 6" Offset Up Draft |  |
| Front Deflector (Standard)        | Cabled 5/16" Chain        |  |