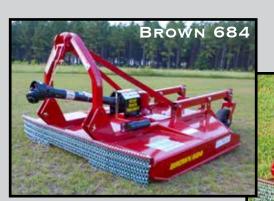

## 600 SERIES

All Brown 600 Series Rotary Cutters are engineered to give you years of

dependable service and performance.

| <b>Model Specifications</b> |                  |                  |
|-----------------------------|------------------|------------------|
| Model                       | Brown 672HD      | Brown 684        |
| Weight                      | 1940 Lbs.        | 2250 Lbs.        |
| Width Of Cut                | 72 Inches        | 84 Inches        |
| Width Of Deck               | 81 Inches        | 93 Inches        |
| Blade Bar/Weight            | 1 1/4" / 225 lbs | 1" / 360 lbs     |
| Tail Wheel(s) 5.00 x 8      | 1                | 2                |
| Gear Box Rating             | 165 HP @ 540 RPM | 165 HP @ 540 RPM |
| Hitch/Clevis Size           | Cat II           | Cat II           |
| Drive Shaft                 | Size 8           | Size 8           |
| Slip Clutch                 | 4 Disc           | 4 Disc           |
| Blade Tip Speed             | 15,260 FPM       | 17,803 FPM       |
| At Rated RPM                | 173 MPH          | 202 MPH          |