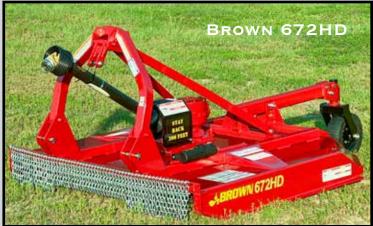

## 600 SERIES

All Brown 600 Series Rotary Cutters are engineered to give you years of

dependable service and performance.

| <b>Model Specifications</b> |                  |                  |
|-----------------------------|------------------|------------------|
| Model                       | Brown 672HD      | Brown 684        |
| Weight                      | 1940 Lbs.        | 2250 Lbs.        |
| Width Of Cut                | 72 Inches        | 84 Inches        |
| Width Of Deck               | 81 Inches        | 93 Inches        |
| Blade Bar/Weight            | 1 1/4" / 225 lbs | 1" / 360 lbs     |
| Tail Wheel(s) 5.00 x 8      | 1                | 2                |
| Gear Box Rating             | 165 HP @ 540 RPM | 165 HP @ 540 RPM |
| Hitch/Clevis Size           | Cat II           | Cat II           |
| Drive Shaft                 | Size 8           | Size 8           |
| Slip Clutch                 | 4 Disc           | 4 Disc           |
| Blade Tip Speed             | 15,260 FPM       | 17,803 FPM       |
| At Rated RPM                | 173 MPH          | 202 MPH          |