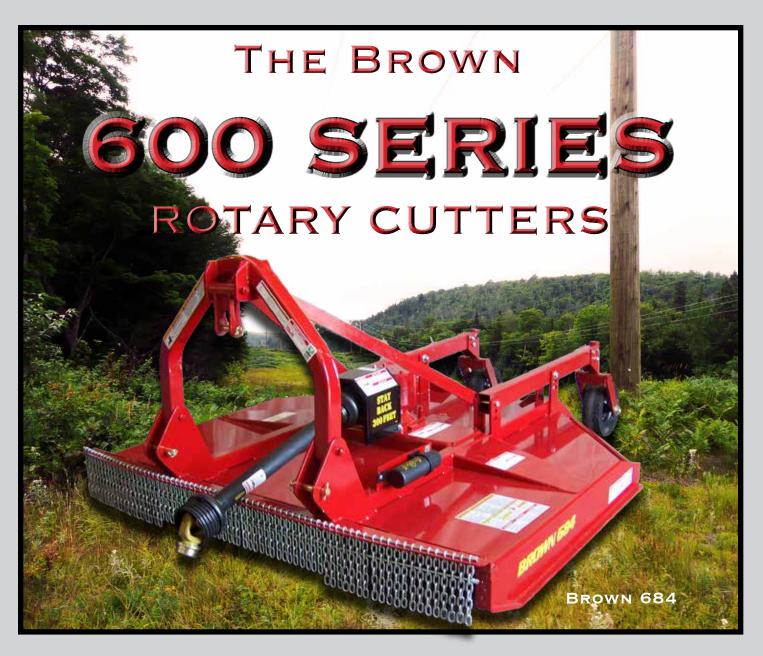

## 600 SERIES

All Brown 600 Series Rotary Cutters are engineered to give you years of

dependable service and performance.

| <b>Model Specifications</b> |                  |                  |
|-----------------------------|------------------|------------------|
| Model                       | Brown 672HD      | Brown 684        |
| Weight                      | 1940 Lbs.        | 2250 Lbs.        |
| Width Of Cut                | 72 Inches        | 84 Inches        |
| Width Of Deck               | 81 Inches        | 93 Inches        |
| Blade Bar/Weight            | 1 1/4" / 225 lbs | 1" / 360 lbs     |
| Tail Wheel(s) 5.00 x 8      | 1                | 2                |
| Gear Box Rating             | 165 HP @ 540 RPM | 165 HP @ 540 RPM |
| Hitch/Clevis Size           | Cat II           | Cat II           |
| Drive Shaft                 | Size 8           | Size 8           |
| Slip Clutch                 | 4 Disc           | 4 Disc           |
| Blade Tip Speed             | 15,260 FPM       | 17,803 FPM       |
| At Rated RPM                | 173 MPH          | 202 MPH          |

Brown 600 Series Cutters are designed to be rugged machines that can handle super heavy cutting. Brown 600 Cutters are perfect for Right Of Way maintenance and heavy brush shredding. The heavy construction is tough enough to cut heavy brush and trees up to four inches in diameter. Easy cutting adjustments allow cutting heights from two to twelve inches. The heavy construction and balanced blade carrier keeps vibration to a minimum and the closed rear maximizes mulching of the material. For added operator safety, we include a standard front chain curtain. Available options include, a rear chain curtain and 1000 RPM models.