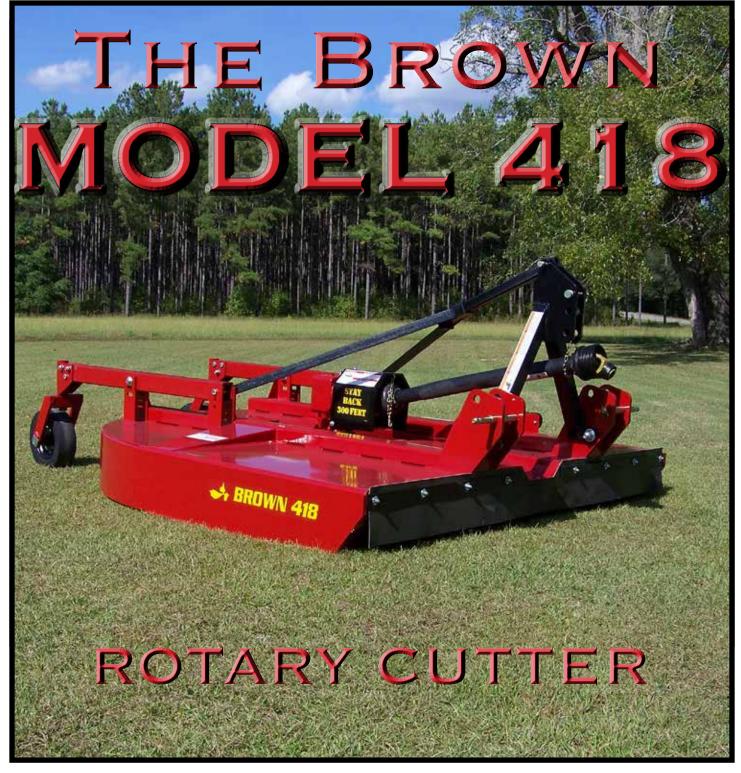

### **Nothing Works Like A Brown...**

...Nothing Lasts Like A Brown

The Only 8 Foot Single Spindle
Quick Hitch Compatible Cutter
on the Market!!

Also Available in 5', 6' and 7' Models
At Authorized Dealers

## The Only 8 Foot Single Spindle Quick Hitch Compatible Cutter on the Market!!

| <b>Model Specifications</b> |                              |  |
|-----------------------------|------------------------------|--|
| Model                       | Brown 418                    |  |
| Weight                      | 2096 Lbs.                    |  |
| Width Of Cut                | 96 Inches / 8 Foot           |  |
| Width Of Deck               | 102 Inches / 8 Foot 6 Inches |  |
| Blade Bar                   | Stump Jumper Standard        |  |
| Tail Wheels                 | 2                            |  |
| Gear Box Rating             | 130 HP @ 540 RPM             |  |
| Hitch/Clevis Size           | Cat II/III Quick Hitch       |  |
| Drive Shaft                 | Size 6                       |  |
| Slip Clutch                 | 4 Disc                       |  |
| Blade Tip Speed             | 16,324 FPM                   |  |
| At Rated RPM                | 185.5 MPH                    |  |

Brown Rotary Cutters are designed to be rugged machines that can handle heavy cutting. Brown Rotary Cutters are perfect for pasture clipping and stalk cutting. The heavy construction is tough enough to cut heavy brush and trees up to two inches in diameter. Easy cutting adjustments allow cutting heights from two to twelve inches. The heavy construction and balanced blade carrier keeps vibration to a minimum and the closed rear maximizes mulching of the material. For added operator safety, we include a rubber shield on all 410 Series Rotary Cutters as standard equipment. Available options include, front and rear chain guards for all models. All 410 Series models are quick hitch compatible.