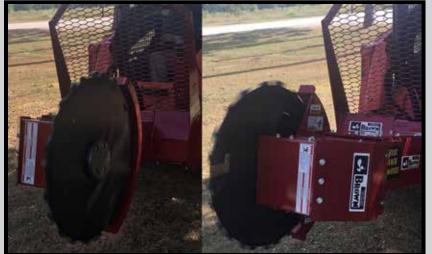

## **General Specifications**

| Height of Cut                          | Ground Level                                                                                                   |  |
|----------------------------------------|----------------------------------------------------------------------------------------------------------------|--|
| Construction                           | All Welded Steel                                                                                               |  |
| <b>5</b> Gallon Herbicide Sprayer/Tank | Adjustable Tip Spray Nozzle                                                                                    |  |
| Hardened Steel Blade                   | 36" w/ 12 Replaceable<br>Carbide Overlay Teeth                                                                 |  |
| Weight                                 | 1200 lbs.                                                                                                      |  |
| Flat Faced Connectors                  | <sup>1</sup> / <sub>2</sub> " Male/Female Pressure & Return<br><sup>3</sup> / <sub>8</sub> " Female Case Drain |  |