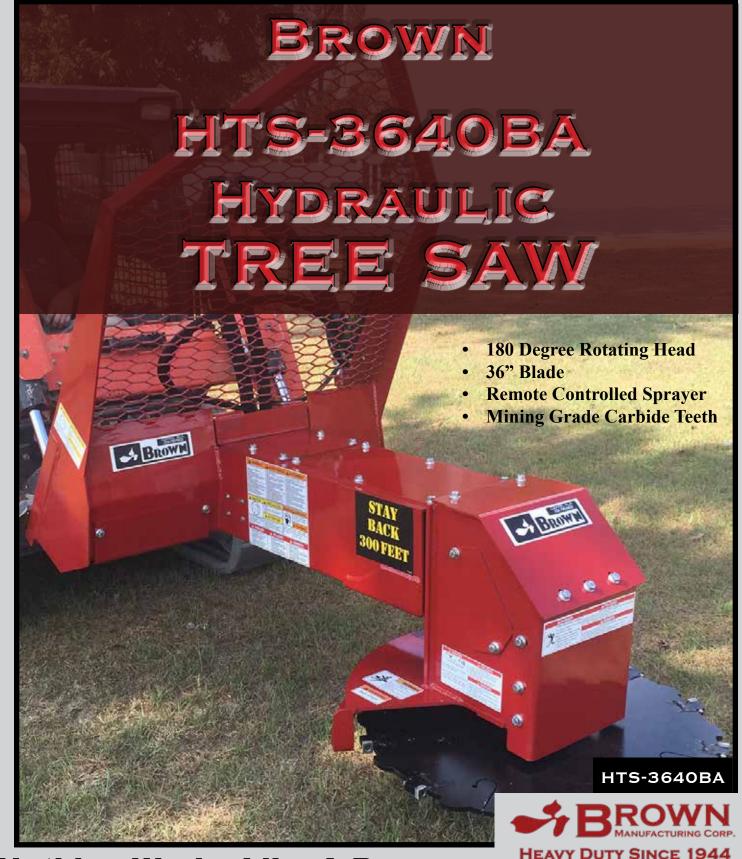

## Brown Tree Saw, designed for skid steers.

Brown Tree Saws are designed to be rugged machines that can handle selective clearing of wood lots, fence rows, food plots and ATV/bike trails. The heavy construction is tough enough to cut heavy brush and trees up to eight inches in diameter. The balanced blade keeps vibration to a minimum.

All models have a one year warranty on non-wear components.

Standard 3 button wiring harness is included to remotely operate the rotating head and herbicide sprayer from the operator's station. 8 pin and 14 pin connectors are also available to hook up to your skid steer's internal controls. Mining grade saw blade tips are used to allow below ground cutting when desired. Our saw blades are designed with a "through bolt" with nylon lock nut for the carbide blade tips for safety and ease of maintenance. The saw blade is designed with a limiting crown to keep the blade from binding when cutting large diameter material. Our machines are supplied with bent axis piston motors.

| Models Available | Blade / Motor                     | GPM Required |
|------------------|-----------------------------------|--------------|
| HTS3-3620BA      | 36" Blade, Bent Axis Piston Motor | 20 GPM       |
| HTS3-3640BA      | 36" Blade, Bent Axis Piston Motor | 40 GPM       |

## **General Specifications**

| Height of Cut                          | Ground Level                                                                                                   |  |
|----------------------------------------|----------------------------------------------------------------------------------------------------------------|--|
| Construction                           | All Welded Steel                                                                                               |  |
| <b>5</b> Gallon Herbicide Sprayer/Tank | Adjustable Tip Spray Nozzle                                                                                    |  |
| Hardened Steel Blade                   | 36" w/ 12 Replaceable<br>Carbide Overlay Teeth                                                                 |  |
| Weight                                 | 1200 lbs.                                                                                                      |  |
| Flat Faced Connectors                  | <sup>1</sup> / <sub>2</sub> " Male/Female Pressure & Return<br><sup>3</sup> / <sub>8</sub> " Female Case Drain |  |